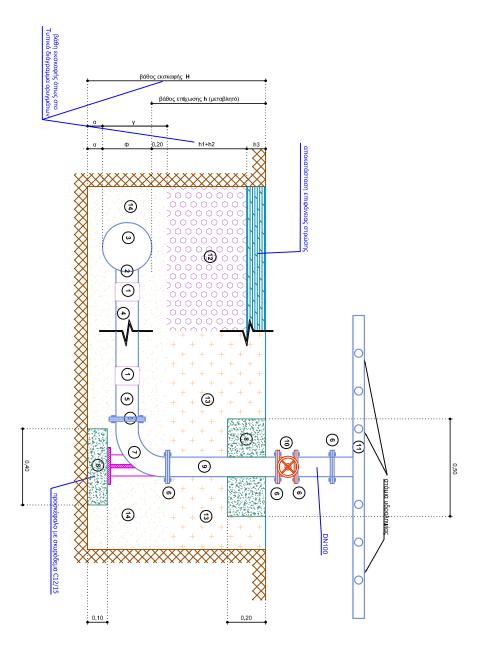

| α/α | Περιγραφή                  | Υλικό                       |
|-----|----------------------------|-----------------------------|
| Θ   | Ηλεκτρομούφα               | PE                          |
| 0   | Ταυ με έξοδο DN90          | PE                          |
| Θ   | Κεντρικός αγωγός           | PE                          |
| ٩   | Σωλήνας DN90               | PE                          |
| ଭ   | <b>λαιμός</b>              | PE                          |
| 6   | Φλάντζες                   | Χάλυβας                     |
| 0   | Καμπύλη Φ90 / 90° με πέλμα | Χυτοσίδηρος                 |
| ⊚   | Μπετόν / σώμα αγκύρωσης    | C12/15                      |
| 9   | Τμήμα εξάρμωσης            | Χυτοσίδηρος                 |
| 6   | Δικλείδα με ωτίδες         | Χυτοσίδηρος                 |
| ٩   | Κολλεκτέρ (σωλήνας DN100)  | Χυτοσίδηρος                 |
| ٩   | Υλικό πλήρωσης σκάμματος   | (τυπική διατομή σκάμματος)  |
| 0   | Υλικό πλήρωσης σκάμματος   | Συμπυκνωμένα υλικά εκσκαφής |
| 0   | Υλικό πλήρωσης σκάμματος   |                             |

Κολλεκτέρ τυπική διατομή σκάμματος και συνδέσεων